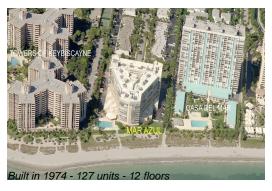

## **Building Information**

Number of units: 127
Number of active listings for rent: 0
Number of active listings for sale: 0
Building inventory for sale: 0%
Number of sales over the last 12 months: 4
Number of sales over the last 6 months: 2
Number of sales over the last 3 months: 2

### **Building Association Information**

Condominium Mar-Azul (305) 361-5003