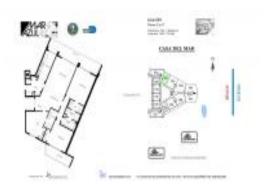

# Unit 9DN - Mar Azul

9DN - 600 Grapetree Dr, Key Biscayne, FL, Miami-Dade 33149

#### **Unit Information**

 MLS Number:
 A11612395

 Status:
 Active

 Size:
 1,889 Sq ft.

Bedrooms: 3 Full Bathrooms: 2

Half Bathrooms:

Parking Spaces: 1 Space,2 Spaces,Covered Parking

View: Ocean View, Direct Ocean