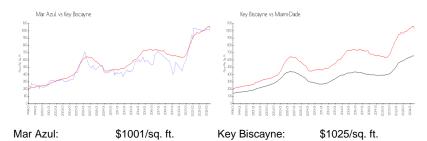

### **Market Information**

Miami-Dade:

\$697/sq. ft.

### Avg. Time to Close Over Last 12 Months

\$1025/sq. ft.

Mar Azul 34 days Key Biscayne 96 days Miami-Dade 84 days