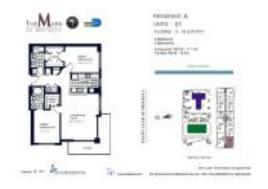

## Unit 801 - Mark

801 - 1155 Brickell Bay Dr, Miami, FL, Miami-Dade 33131

#### **Unit Information**

MLS Number: A11612454
Status: Active
Size: 1,200 Sq ft.

Bedrooms: 2
Full Bathrooms: 2
Half Bathrooms:

Parking Spaces: 1 Space

 View:
 \$820,000

 List Price:
 \$820,000

 List PPSF:
 \$683