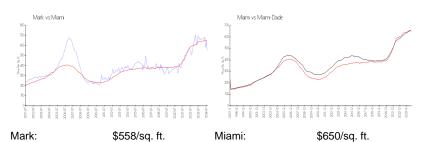

#### **Market Information**

Miami-Dade:

\$697/sq. ft.

### Avg. Time to Close Over Last 12 Months

\$650/sq. ft.

Mark 86 days Miami 84 days Miami-Dade 84 days