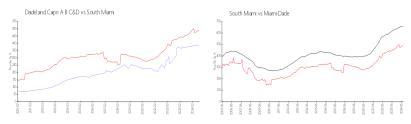

#### **Market Information**

Dadeland Capri A B \$389/sq. ft.

South Miami: \$489/sq. ft.

C&D: South Miami:

Miami-Dade: \$697/sq. ft.