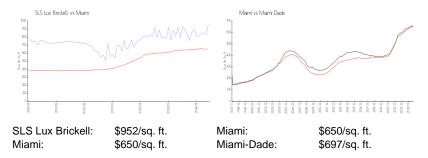

#### **Inventory for Sale**

| SLS Lux Brickell | 11% |
|------------------|-----|
| Miami            | 4%  |
| Miami-Dade       | 4%  |

# Avg. Time to Close Over Last 12 Months

SLS Lux Brickell 150 days Miami 84 days Miami-Dade 84 days