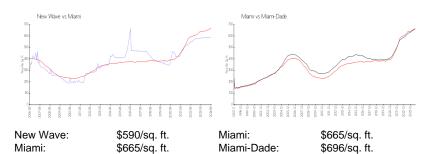

## **Market Information**

## **Inventory for Sale**

 New Wave
 5%

 Miami
 4%

 Miami-Dade
 4%