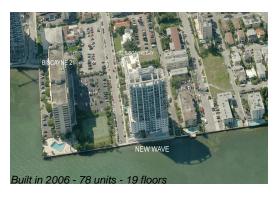

# Unit 14D - New Wave

14D - 725 NE 22 St, Miami, FL, Miami-Dade 33137

## **Building Information**

Number of units: 78
Number of active listings for rent: 1
Number of active listings for sale: 4
Building inventory for sale: 5%
Number of sales over the last 12 months: 3
Number of sales over the last 6 months: 3
Number of sales over the last 3 months: 1