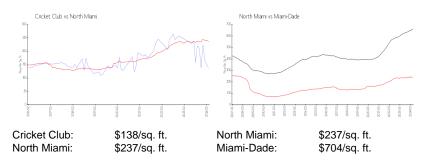

#### **Inventory for Sale**

| Cricket Club | 15% |
|--------------|-----|
| North Miami  | 4%  |
| Miami-Dade   | 3%  |

## Avg. Time to Close Over Last 12 Months

| Cricket Club | 120 days |
|--------------|----------|
| North Miami  | 84 days  |
| Miami-Dade   | 83 days  |