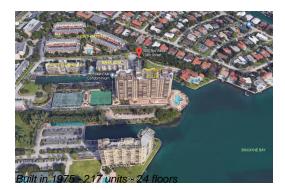

#### **Building Information**

| Number of units:                         | 217 |
|------------------------------------------|-----|
| Number of active listings for rent:      | 0   |
| Number of active listings for sale:      | 32  |
| Building inventory for sale:             | 14% |
| Number of sales over the last 12 months: | 13  |
| Number of sales over the last 6 months:  | 9   |
| Number of sales over the last 3 months:  | 6   |

### **Building Association Information**

Cricket Club Condominium Inc Address: 1800 NE 114th St, Miami, FL 33181 Phone: +1 305-893-6200