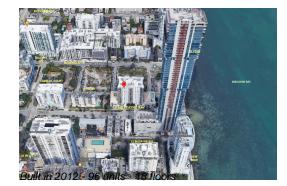

# Unit 1501 - 23 Biscayne Bay

1501 - 601 NE 23 St, Edgewater, FL, Miami-Dade 33137

## **Building Information**

| Number of units:                         | 96 |
|------------------------------------------|----|
| Number of active listings for rent:      | 0  |
| Number of active listings for sale:      | 4  |
| Building inventory for sale:             | 4% |
| Number of sales over the last 12 months: | 5  |
| Number of sales over the last 6 months:  | 2  |
| Number of sales over the last 3 months:  | 1  |
|                                          |    |