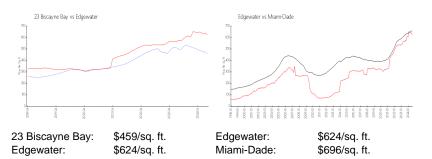

#### **Inventory for Sale**

| 23 Biscayne Bay | 4% |
|-----------------|----|
| Edgewater       | 5% |
| Miami-Dade      | 4% |

## Avg. Time to Close Over Last 12 Months

| 23 Biscayne Bay | 83 days |
|-----------------|---------|
| Edgewater       | 96 days |
| Miami-Dade      | 85 days |

Diversite