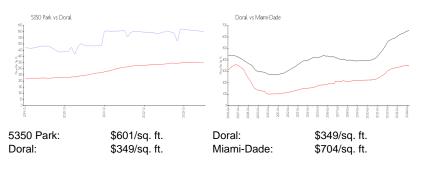

# **Inventory for Sale**

| 5350 Park  | 9% |
|------------|----|
| Doral      | 2% |
| Miami-Dade | 3% |

# Avg. Time to Close Over Last 12 Months

| 5350 Park  | 90 days |
|------------|---------|
| Doral      | 50 days |
| Miami-Dade | 83 days |