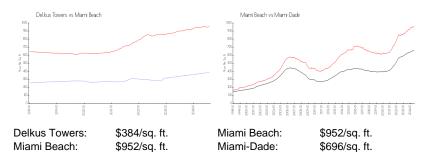

#### **Market Information**

#### **Inventory for Sale**

| Delkus Towers | 3% |
|---------------|----|
| Miami Beach   | 4% |
| Miami-Dade    | 4% |

## Avg. Time to Close Over Last 12 Months

Delkus Towers Miami Beach Miami-Dade 26 days 100 days 84 days