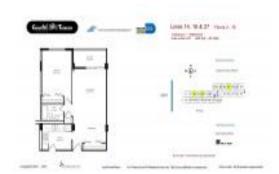

# Unit 614 - Coastal Towers

614 - 400 Kings Point Dr, Sunny Isles, FL, Miami-Dade 33160

### **Unit Information**

| MLS Number:<br>Status: | A11612701<br>Active       |
|------------------------|---------------------------|
| Size:                  | 695 Sq ft.                |
| Bedrooms:              | 1                         |
| Full Bathrooms:        | 1                         |
| Half Bathrooms:        |                           |
| Parking Spaces:        | 1 Space, Assigned Parking |
| View:                  | Intracoastal View         |
| Rental Price:          | \$2,250                   |
| List PPSF:             | \$3                       |
| Valuated Price:        | \$196,000                 |
| Valuated PPSF:         | \$282                     |