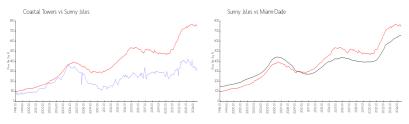

#### **Market Information**

| Coastal Towers: | \$333/sq. ft. | Sunny Isles: | \$749/sq. ft. |
|-----------------|---------------|--------------|---------------|
| Sunny Isles:    | \$749/sq. ft. | Miami-Dade:  | \$696/sq. ft. |

## **Inventory for Sale**

| Coastal Towers | 8% |
|----------------|----|
| Sunny Isles    | 6% |
| Miami-Dade     | 4% |

#### Avg. Time to Close Over Last 12 Months

| Coastal Towers | 80 days  |
|----------------|----------|
| Sunny Isles    | 116 days |
| Miami-Dade     | 85 days  |