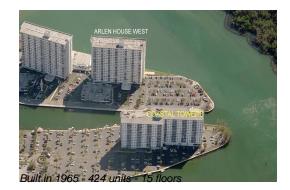

# Unit 614 - Coastal Towers

614 - 400 Kings Point Dr, Sunny Isles, FL, Miami-Dade 33160

## **Building Information**

| Number of units:                         | 424 |
|------------------------------------------|-----|
| Number of active listings for rent:      | 9   |
| Number of active listings for sale:      | 32  |
| Building inventory for sale:             | 7%  |
| Number of sales over the last 12 months: | 16  |
| Number of sales over the last 6 months:  | 7   |
| Number of sales over the last 3 months:  | 0   |