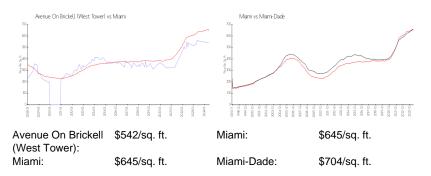

### **Market Information**

#### **Inventory for Sale**

| Avenue On Brickell (West Tower) | 5% |
|---------------------------------|----|
| Miami                           | 4% |
| Miami-Dade                      | 3% |