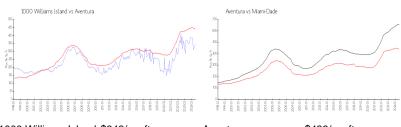

#### **Market Information**

 1000 Williams Island: \$343/sq. ft.
 Aventura:
 \$439/sq. ft.

 Aventura:
 \$439/sq. ft.
 Miami-Dade:
 \$697/sq. ft.