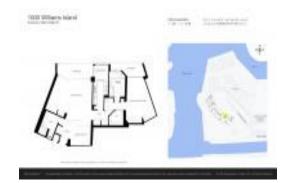

# Unit 2205 - 1000 Williams Island

2205 - 1000 Island Blvd, Aventura, FL, Miami-Dade 33160

#### **Unit Information**

MLS Number: A11612732
Status: Active
Size: 1,230 Sq ft.

Bedrooms: 2 Full Bathrooms: 2

Half Bathrooms: Parking Spaces:

View:

 Rental Price:
 \$5,000

 List PPSF:
 \$4

 Valuated Price:
 \$393,000