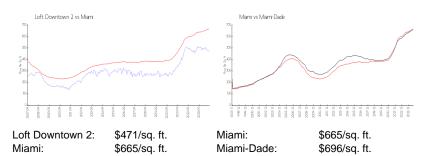

### **Inventory for Sale**

| Loft Downtown 2 | 5% |
|-----------------|----|
| Miami           | 4% |
| Miami-Dade      | 4% |

## Avg. Time to Close Over Last 12 Months

| Loft Downtown 2 | 79 days |
|-----------------|---------|
| Miami           | 85 days |
| Miami-Dade      | 84 days |