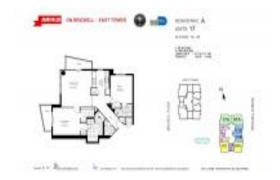

# **Unit 1717 - Avenue On Brickell (East Tower)**

1717 - 1060 Brickell Av, Miami, FL, Miami-Dade 33131

#### **Unit Information**

 MLS Number:
 A11612771

 Status:
 Active

 Size:
 1,368 Sq ft.

 Bedrooms:
 2

Full Bathrooms: 2
Half Bathrooms: 2
Parking Spaces: 1 Space
View:

 List Price:
 \$699,000

 List PPSF:
 \$511