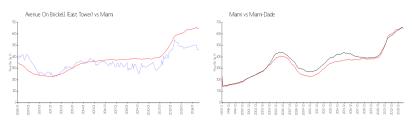

#### **Market Information**

Avenue On Brickell \$460/sq. ft. Miami: \$650/sq. ft. (East Tower):

Miami: \$650/sq. ft. Miami-Dade: \$697/sq. ft.