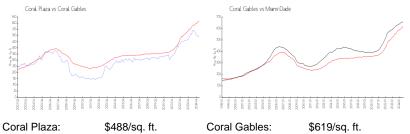

## **Market Information**

| 0010111020.   | φ+00/34. π.   | Obrai Gabics. | ψυτο/34. π.   |
|---------------|---------------|---------------|---------------|
| Coral Gables: | \$619/sq. ft. | Miami-Dade:   | \$697/sq. ft. |