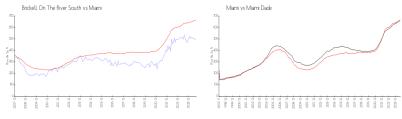

## **Market Information**

Brickell On The River\$489/sq. ft.

Miami:

\$665/sq. ft.

South: Miami:

\$665/sq. ft.

Miami-Dade: \$696/sq. ft.

#### **Inventory for Sale**

Brickell On The River South 7%
Miami 4%
Miami-Dade 4%

# Avg. Time to Close Over Last 12 Months

Brickell On The River South 60 days Miami 85 days Miami-Dade 84 days