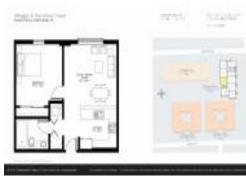

## **Unit Information**

| MLS Number:<br>Status:<br>Size: | A11612795<br>Active<br>605 Sq ft. |
|---------------------------------|-----------------------------------|
| Bedrooms:                       | 1                                 |
| Full Bathrooms:                 | 1                                 |
| Half Bathrooms:                 |                                   |
| Parking Spaces:                 | 1 Space, Covered Parking          |
| View:                           |                                   |
| List Price:                     | \$420,000                         |
| List PPSF:                      | \$694                             |
| Valuated Price:                 | \$359,000                         |
| Valuated PPSF:                  | \$593                             |