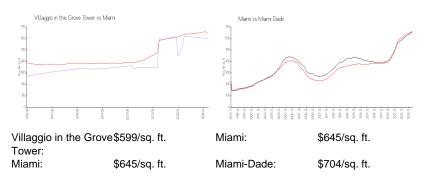

#### **Market Information**

## **Inventory for Sale**

| Villaggio in the Grove Tower | 5% |
|------------------------------|----|
| Miami                        | 4% |
| Miami-Dade                   | 3% |