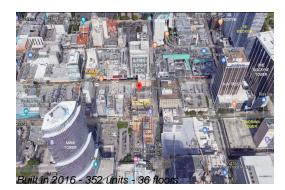

# Unit 1511 - Centro

1511 - 151 SE 1 St, Miami, FL, Miami-Dade 33131

### **Building Information**

| Number of units:                         | 352 |
|------------------------------------------|-----|
| Number of active listings for rent:      | 0   |
| Number of active listings for sale:      | 31  |
| Building inventory for sale:             | 8%  |
| Number of sales over the last 12 months: | 23  |
| Number of sales over the last 6 months:  | 16  |
| Number of sales over the last 3 months:  | 6   |