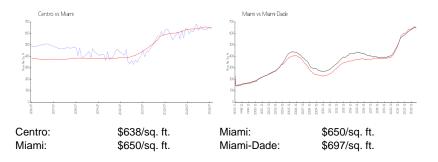

## **Inventory for Sale**

| Centro     | 9% |
|------------|----|
| Miami      | 4% |
| Miami-Dade | 4% |

## Avg. Time to Close Over Last 12 Months

| Centro     | 101 days |
|------------|----------|
| Miami      | 84 days  |
| Miami-Dade | 84 days  |