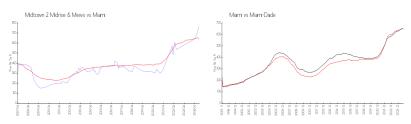

#### **Market Information**

 $\label{eq:midtown 2 Midrise & $771/sq. ft.} Midtown 2 Midrise & $771/sq. ft.$ 

Miami: \$642/sq. ft.

Mews: Miami:

\$642/sq. ft. Miami-Dade: \$694/sq. ft.

#### **Inventory for Sale**

Midtown 2 Midrise & Mews4%Miami5%Miami-Dade4%

# Avg. Time to Close Over Last 12 Months

Midtown 2 Midrise & Mews 53 days
Miami 85 days
Miami-Dade 85 days