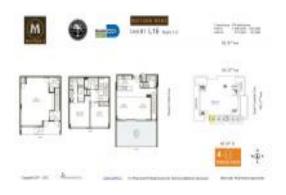

# Unit L-16 - Midtown 2 Midrise & Mews

L-16 - 3449 E Coast Av, Miami, FL, Miami-Dade 33137

#### **Unit Information**

 MLS Number:
 A11612804

 Status:
 Pending

 Size:
 1,507 Sq ft.

Bedrooms: 2 Full Bathrooms: 2 Half Bathrooms: 1

Parking Spaces: 2 Spaces, Assigned Parking, Covered

Parking

View: