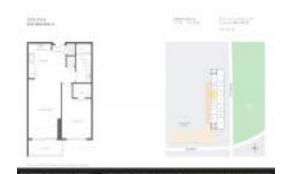

## Unit 1212 - 5350 Park

1212 - 5350 NW 84 Ave, Doral, FL, Miami-Dade 33166

#### **Unit Information**

MLS Number: A11612817

Status: Active Under Contract

Size: 650 Sq ft.

Bedrooms: Full Bathrooms:

Half Bathrooms: Parking Spaces:

 View:
 Other View

 Rental Price:
 \$2,450