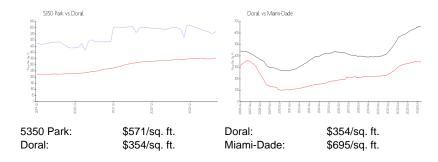

 List PPSF:
 \$4

 Valuated Price:
 \$372,000

 Valuated PPSF:
 \$571

The above valuated price is a baseline figure that does not take into account any specific renovation, upgrade, split, merge, or deterioration of the unit.

## **Inventory for Sale**

 5350 Park
 8%

 Doral
 2%

 Miami-Dade
 4%

### Avg. Time to Close Over Last 12 Months

5350 Park 98 days Doral 53 days Miami-Dade 84 days