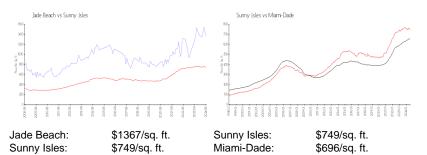

## Avg. Time to Close Over Last 12 Months

| Jade Beach  | 85 days  |
|-------------|----------|
| Sunny Isles | 116 days |
| Miami-Dade  | 84 days  |

Bismen - ----