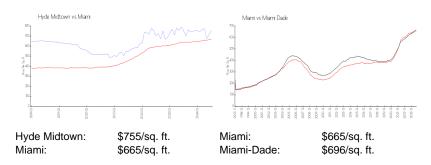

#### **Inventory for Sale**

 Hyde Midtown
 7%

 Miami
 4%

 Miami-Dade
 4%

### Avg. Time to Close Over Last 12 Months

Hyde Midtown 118 days Miami 85 days Miami-Dade 84 days