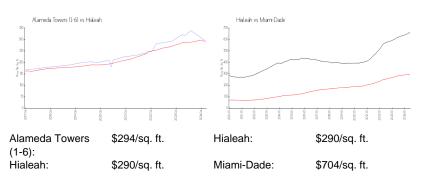

### **Inventory for Sale**

| Alameda Towers (1-6) | 2% |
|----------------------|----|
| Hialeah              | 1% |
| Miami-Dade           | 3% |

Avg. Time to Close Over Last 12 Months

Alameda Towers (1-6) Hialeah Miami-Dade 39 days 30 days 83 days