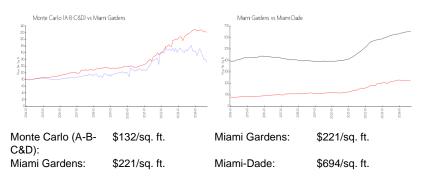

### **Market Information**

#### **Inventory for Sale**

| Monte Carlo (A-B-C&D) | 10% |
|-----------------------|-----|
| Miami Gardens         | 5%  |
| Miami-Dade            | 4%  |

#### Avg. Time to Close Over Last 12 Months

| Monte Carlo (A-B-C&D) | 55 days |
|-----------------------|---------|
| Miami Gardens         | 68 days |
| Miami-Dade            | 85 days |