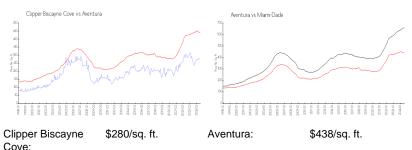

#### **Market Information**

| 0010.     | * · · · · ·   |             |               |
|-----------|---------------|-------------|---------------|
| Aventura: | \$438/sq. ft. | Miami-Dade: | \$696/sq. ft. |
|           |               |             |               |