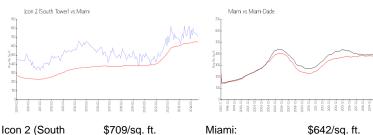

#### **Market Information**

Tower):

Miami: \$642/sq. ft.

Miami: \$642/sq. ft.

Miami-Dade: \$694/sq. ft.