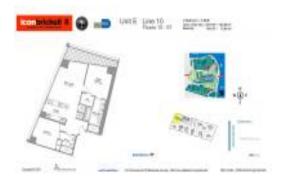

# Unit 1710 - Icon 2 (South Tower)

1710 - 495 Brickell Av, Miami, FL, Miami-Dade 33131

#### **Unit Information**

MLS Number: A11613116 Status: Active Size: 1,327 Sq ft.

Bedrooms: 2 Full Bathrooms: 2

Half Bathrooms: Parking Spaces:

View:

Rental Price: \$4,800 List PPSF: \$4 Valuated Price: \$832,000 Valuated PPSF: \$627