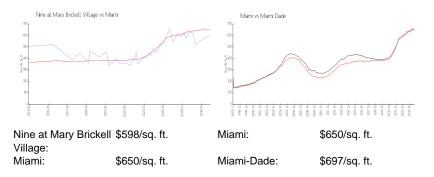

21  |
| Building inventory for sale:             | 5%  |
| Number of sales over the last 12 months: | 19  |
| Number of sales over the last 6 months:  | 10  |
| Number of sales over the last 3 months:  | 3   |
|                                          |     |

# **Recent Sales**

| Unit # | Size        | Closing Date | Sale Price | PPSF  |
|--------|-------------|--------------|------------|-------|
| 1411   | 1,097 sq ft | Aug 2024     | \$690,000  | \$629 |
| 2214   | 1,064 sq ft | Aug 2024     | \$625,000  | \$587 |
| 2615   | 828 sq ft   | Jul 2024     | \$512,000  | \$618 |
| 2306   | 1,369 sq ft | May 2024     | \$740,000  | \$541 |
| 2102   | 1,118 sq ft | May 2024     | \$740,000  | \$662 |
| PH03   | 1,273 sq ft | May 2024     | \$745,000  | \$585 |

#### **Market Information**



#### **Inventory for Sale**

| Nine at Mary Brickell Village | 5% |
|-------------------------------|----|
| Miami                         | 4% |
| Miami-Dade                    | 4% |

## Avg. Time to Close Over Last 12 Months

| Nine at Mary Brickell Village | 82 days |
|-------------------------------|---------|
| Miami                         | 84 days |
| Miami-Dade                    | 84 days |