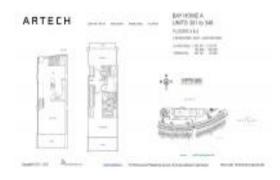

# Unit 335 - Artech

335 - 2950 NE 188 St, Aventura, FL, Miami-Dade 33180

## **Unit Information**

| MLS Number:<br>Status:<br>Size:<br>Bedrooms:<br>Full Bathrooms:<br>Half Bathrooms: | A11613216<br>Rented<br>1,552 Sq ft.<br>2<br>3 |
|------------------------------------------------------------------------------------|-----------------------------------------------|
| Parking Spaces:<br>View:                                                           |                                               |
| Rental Price:<br>List PPSF:<br>Valuated Price:<br>Valuated PPSF:                   | \$4,950<br>\$3<br>\$745,000<br>\$480          |