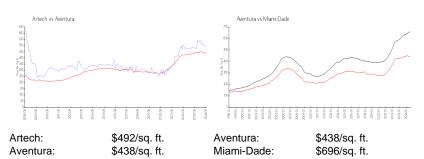

#### **Market Information**

| Artech     | 6% |
|------------|----|
| Aventura   | 6% |
| Miami-Dade | 4% |

### Avg. Time to Close Over Last 12 Months

| Artech     | 88 days  |
|------------|----------|
| Aventura   | 101 days |
| Miami-Dade | 85 days  |