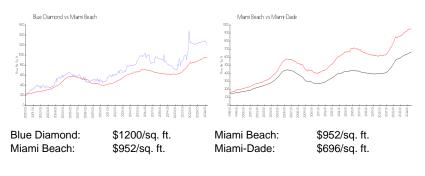

### **Inventory for Sale**

| Blue Diamond | 3% |
|--------------|----|
| Miami Beach  | 4% |
| Miami-Dade   | 4% |

# Avg. Time to Close Over Last 12 Months

| Blue Diamond | 73 days  |
|--------------|----------|
| Miami Beach  | 100 days |
| Miami-Dade   | 84 days  |

the function