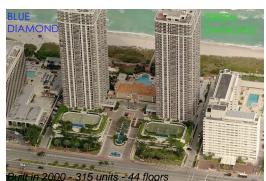

# Unit 3102 - Blue Diamond

3102 - 4779 Collins Av, Miami Beach, FL, Miami-Dade 33140

### **Building Information**

| Number of units:                         | 315 |
|------------------------------------------|-----|
|                                          | 0.0 |
| Number of active listings for rent:      | 7   |
| Number of active listings for sale:      | 8   |
| Building inventory for sale:             | 2%  |
| Number of sales over the last 12 months: | 7   |
| Number of sales over the last 6 months:  | 5   |
| Number of sales over the last 3 months:  | 2   |
|                                          |     |