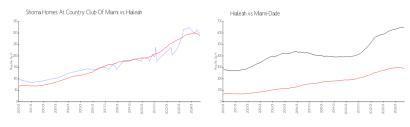

## **Market Information**

Shoma Homes At

\$301/sq. ft.

Hialeah:

\$287/sq. ft.

Country Club Of

Miami: Hialeah:

\$287/sq. ft.

Miami-Dade: \$694/sq. ft.