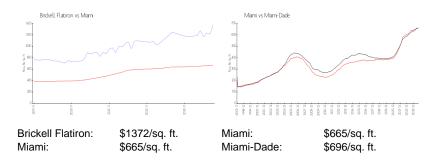

 List PPSF:
 \$6

 Valuated Price:
 \$1,009,000

 Valuated PPSF:
 \$1,222

The above valuated price is a baseline figure that does not take into account any specific renovation, upgrade, split, merge, or deterioration of the unit.

## **Inventory for Sale**

Brickell Flatiron 4% Miami 4% Miami-Dade 4%

## Avg. Time to Close Over Last 12 Months

Brickell Flatiron 121 days Miami 85 days Miami-Dade 84 days