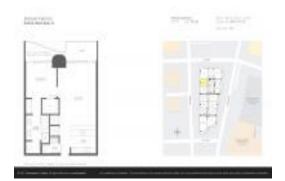

#### **Unit Information**

 MLS Number:
 A11613391

 Status:
 Active

 Size:
 826 Sq ft.

Bedrooms: 1
Full Bathrooms: 1
Half Bathrooms: 1

Parking Spaces:

View:

 Rental Price:
 \$4,800