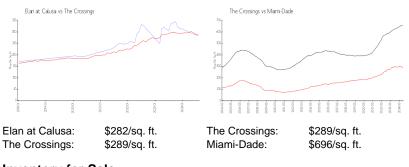

#### **Inventory for Sale**

| Elan at Calusa | 2% |
|----------------|----|
| The Crossings  | 1% |
| Miami-Dade     | 4% |