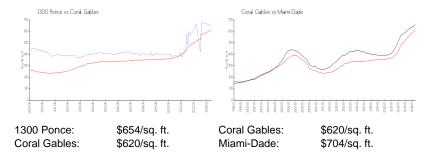

Size:
 1,122 Sq ft.

Bedrooms: 2
Full Bathrooms: 2
Half Bathrooms: 1

Parking Spaces: 2 Spaces

View:

Rental Price: \$4,250 List PPSF: \$4 Valuated Price: \$754,000 Valuated PPSF: \$672

The above valuated price is a baseline figure that does not take into account any specific renovation, upgrade, split, merge, or deterioration of the unit.

# **Building Information**

Number of units: 125
Number of active listings for rent: 3
Number of active listings for sale: 3
Building inventory for sale: 2%
Number of sales over the last 12 months: 5
Number of sales over the last 6 months: 4
Number of sales over the last 3 months: 2

## **Building Association Information**

1300 Ponce Condominium Association 1300 Ponce De Leon Blvd, Coral Gables, FL 33134 (305) 442-7373

### **Market Information**



## **Inventory for Sale**

 1300 Ponce
 2%

 Coral Gables
 2%

 Miami-Dade
 3%

### Avg. Time to Close Over Last 12 Months

1300 Ponce26 daysCoral Gables63 daysMiami-Dade83 days