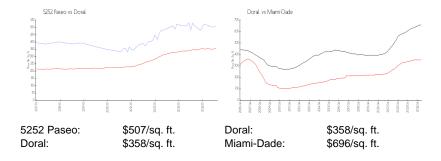

, or deterioration of the unit.

### **Building Information**

Number of units: 203
Number of active listings for rent: 0
Number of active listings for sale: 12
Building inventory for sale: 5%
Number of sales over the last 12 months: 11
Number of sales over the last 6 months: 5
Number of sales over the last 3 months: 1

#### **Recent Sales**

| Unit # | Size        | Closing Date | Sale Price | PPSF  |
|--------|-------------|--------------|------------|-------|
| 2105   | 1,068 sq ft | Jul 2024     | \$539,000  | \$505 |
| 311    | 1,097 sq ft | Jun 2024     | \$564,000  | \$514 |
| 2005   | 1,068 sq ft | Jun 2024     | \$550,000  | \$515 |
| 1402   | 1,328 sq ft | May 2024     | \$655,000  | \$493 |
| 907    | 688 sa ft   | May 2024     | \$405,000  | \$589 |

## **Market Information**



### **Inventory for Sale**

5252 Paseo 6% Doral 2% Miami-Dade 4%

## Avg. Time to Close Over Last 12 Months

 5252 Paseo
 76 days

 Doral
 53 days

 Miami-Dade
 84 days