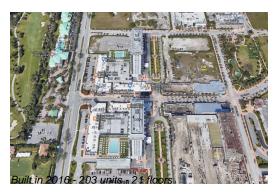

### **Building Information**

Number of units: 203
Number of active listings for rent: 0
Number of active listings for sale: 12
Building inventory for sale: 5%
Number of sales over the last 12 months: 11
Number of sales over the last 6 months: 5
Number of sales over the last 3 months: 1