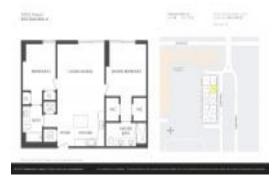

# Unit 709 - 5252 Paseo

709 - 5252 NW 85 Ave, Doral, FL, Miami-Dade 33166

#### **Unit Information**

 MLS Number:
 A11613480

 Status:
 Active

 Size:
 950 Sq ft.

 Bedrooms:
 2

 Full Bathrooms:
 2

Half Bathrooms:

Parking Spaces: 1 Space, Assigned Parking, Covered

Parking, Valet Parking

View:

 List Price:
 \$519,000

 List PPSF:
 \$546

 Valuated Price:
 \$455,000

 Valuated PPSF:
 \$479

The above valuated price is a baseline figure that does not take into account any specific renovation, upgrade, split, merge, or deterioration of the unit.