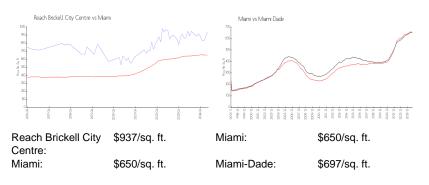

t take into account any specific renovation, upgrade, split, merge, or deterioration of the unit.

## **Building Information**

| Number of units:                         | 390 |
|------------------------------------------|-----|
| Number of active listings for rent:      | 0   |
| Number of active listings for sale:      | 29  |
| Building inventory for sale:             | 7%  |
| Number of sales over the last 12 months: | 22  |
| Number of sales over the last 6 months:  | 11  |
| Number of sales over the last 3 months:  | 6   |
|                                          |     |

## **Building Association Information**

Reach Brickell City Centre Address: 68 SE 6th St, Miami, FL 33131, Phone: +1 305-363-2708

http://www.brickellcitycentre.com/residences/reach

### **Market Information**



#### **Inventory for Sale**

| Reach Brickell City Centre | 7% |
|----------------------------|----|
| Miami                      | 4% |
| Miami-Dade                 | 4% |

## Avg. Time to Close Over Last 12 Months

| Reach Brickell City Centre | 149 days |
|----------------------------|----------|
| Miami                      | 84 days  |
| Miami-Dade                 | 84 days  |