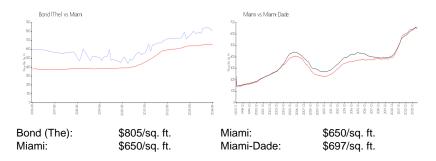

of active listings for sale:19Building inventory for sale:5%Number of sales over the last 12 months:11Number of sales over the last 6 months:3Number of sales over the last 3 months:1

#### **Building Association Information**

The Bond on Brickell 1080 Brickell Ave Miami, FL 33131 (786) 592-7300 (305) 440-5095

### **Recent Sales**

| Unit # | Size        | Closing Date | Sale Price  | PPSF  |
|--------|-------------|--------------|-------------|-------|
| 3706   | 1,593 sq ft | Jun 2024     | \$1,525,000 | \$957 |
| 2806   | 906 sq ft   | Mar 2024     | \$640,000   | \$706 |
| 713    | 1,078 sq ft | Mar 2024     | \$790,000   | \$733 |
| 2900   | 1,593 sq ft | Feb 2024     | \$1,527,000 | \$959 |
| 1403   | 748 sq ft   | Feb 2024     | \$550,000   | \$735 |

#### **Market Information**



## **Inventory for Sale**

 Bond (The)
 6%

 Miami
 4%

 Miami-Dade
 4%





# Avg. Time to Close Over Last 12 Months

Bond (The) 69 days Miami 84 days Miami-Dade 84 days