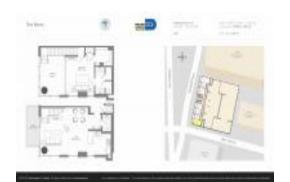

# Unit 513 - Bond (The)

513 - 1080 Brickell Ave, Miami, FL, Miami-Dade 33131

#### **Unit Information**

 MLS Number:
 A11613564

 Status:
 Active

 Size:
 1,078 Sq ft.

Bedrooms: 1
Full Bathrooms: 1
Half Bathrooms: 1
Parking Spaces: 1

Parking Spaces: 1 Space

View:

 Rental Price:
 \$5,000