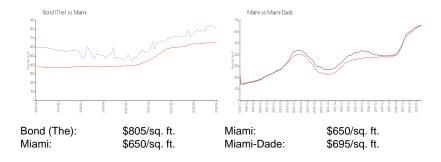

#### **Inventory for Sale**

 Bond (The)
 6%

 Miami
 4%

 Miami-Dade
 4%

# Avg. Time to Close Over Last 12 Months

Bond (The) 69 days Miami 84 days Miami-Dade 84 days