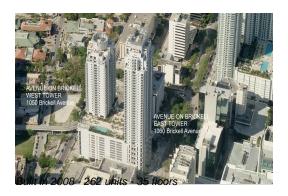

# **Unit 2408 - Avenue On Brickell (West Tower)**

2408 - 1050 Brickell Av, Miami, FL, Miami-Dade 33131

#### **Building Information**

Number of units:262Number of active listings for rent:18Number of active listings for sale:16Building inventory for sale:6%Number of sales over the last 12 months:5Number of sales over the last 6 months:4Number of sales over the last 3 months:1