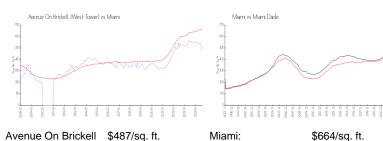

### **Market Information**

(West Tower):

Miami: \$664/sq. ft. Miami-Dade: \$696/sq. ft.