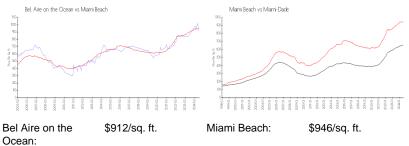

## **Market Information**

| Ocean:       |               |             |               |
|--------------|---------------|-------------|---------------|
| Miami Beach: | \$946/sq. ft. | Miami-Dade: | \$697/sq. ft. |