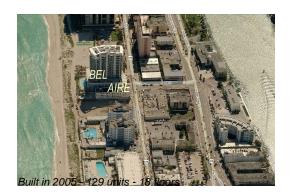

# Unit 1609 - Bel Aire on the Ocean

1609 - 6515 Collins, Miami Beach, FL, Miami-Dade 33141

#### **Building Information**

| Number of units:                         | 129 |
|------------------------------------------|-----|
| Number of active listings for rent:      | 6   |
| Number of active listings for sale:      | 4   |
| Building inventory for sale:             | 3%  |
| Number of sales over the last 12 months: | 4   |
| Number of sales over the last 6 months:  | 3   |
| Number of sales over the last 3 months:  | 1   |