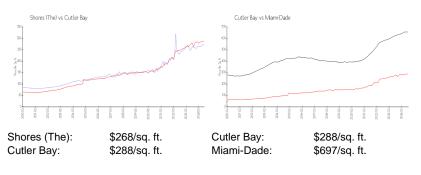

#### **Inventory for Sale**

| Shores (The) | 3% |
|--------------|----|
| Cutler Bay   | 1% |
| Miami-Dade   | 4% |

#### Avg. Time to Close Over Last 12 Months

| Shores (The) | 76 days |
|--------------|---------|
| Cutler Bay   | 43 days |
| Miami-Dade   | 84 days |

Built in 2008 - 317 units 2 floors