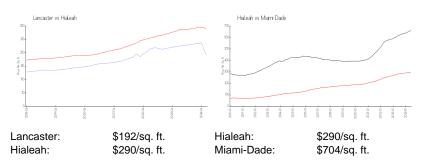

## **Inventory for Sale**

Lancaster2%Hialeah1%Miami-Dade3%

# Avg. Time to Close Over Last 12 Months

Lancaster 29 days Hialeah 30 days Miami-Dade 83 days