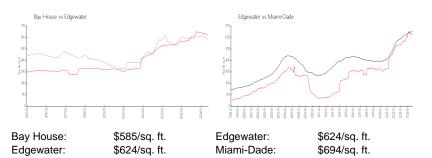

#### **Inventory for Sale**

| Bay House  | 6% |
|------------|----|
| Edgewater  | 5% |
| Miami-Dade | 4% |

# Avg. Time to Close Over Last 12 Months

| Bay House  | 50 days  |
|------------|----------|
| Edgewater  | 106 days |
| Miami-Dade | 85 days  |