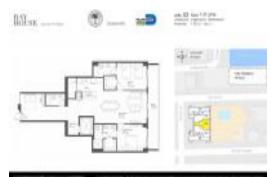

# Unit 3003 - Bay House

3003 - 600 NE 27 St, Edgewater, FL, Miami-Dade 33137

## **Unit Information**

| MLS Number:<br>Status:<br>Size:<br>Bedrooms:<br>Full Bathrooms:<br>Half Bathrooms:<br>Parking Spaces:<br>View: | A11613819<br>Active<br>1,535 Sq ft.<br>3<br>3 |
|----------------------------------------------------------------------------------------------------------------|-----------------------------------------------|
| Rental Price:                                                                                                  | \$6,500                                       |
| List PPSF:                                                                                                     | \$4                                           |
| Valuated Price:                                                                                                | \$966,000                                     |
| Valuated PPSF:                                                                                                 | \$629                                         |