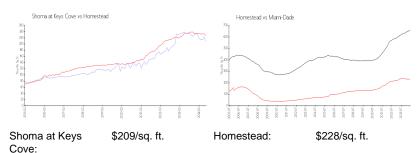

#### **Unit Information**

 MLS Number:
 A11613827

 Status:
 Active

 Size:
 914 Sq ft.

 Bedrooms:
 2

 Full Bathrooms:
 2

Half Bathrooms:

Parking Spaces: 2 Spaces, Assigned Parking, Guest Parking