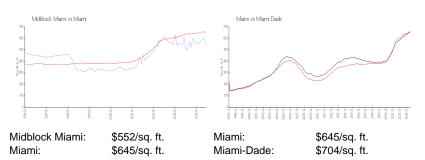

#### **Market Information**

| Midblock Miami | 17% |
|----------------|-----|
| Miami          | 4%  |
| Miami-Dade     | 3%  |

# Avg. Time to Close Over Last 12 Months

| Midblock Miami | 93 days |
|----------------|---------|
| Miami          | 84 days |
| Miami-Dade     | 83 days |