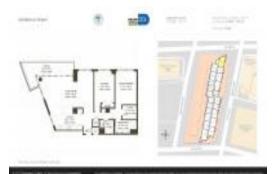

# Unit 704 - Midblock Miami

704 - 3250 NE 1 Ave, Miami, FL, Miami-Dade 33137

#### **Unit Information**

| MLS Number:     | A11613831                                   |
|-----------------|---------------------------------------------|
| Status:         | Active                                      |
| Size:           | 1,433 Sq ft.                                |
| Bedrooms:       | 2                                           |
| Full Bathrooms: | 2                                           |
| Half Bathrooms: |                                             |
| Parking Spaces: | 1 Space,Assigned Parking,Covered<br>Parking |
| View:           | -                                           |
| List Price:     | \$819,000                                   |
| List PPSF:      | \$572                                       |
| Valuated Price: | \$795,000                                   |
| Valuated PPSF:  | \$555                                       |