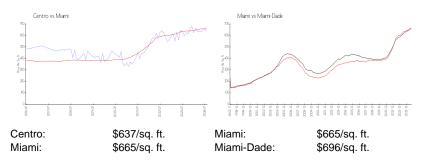

# **Building Information**

Number of units:352Number of active listings for rent:0Number of active listings for sale:31Building inventory for sale:8%Number of sales over the last 12 months:25Number of sales over the last 6 months:18Number of sales over the last 3 months:9

#### **Recent Sales**

| Unit # | Size      | Closing Date | Sale Price | PPSF  |
|--------|-----------|--------------|------------|-------|
| 3310   | 607 sq ft | Sep 2024     | \$380,000  | \$626 |
| 1511   | 791 sq ft | Aug 2024     | \$440,000  | \$556 |
| 2502   | 736 sq ft | Aug 2024     | \$430,000  | \$584 |
| 2907   | 526 sq ft | Aug 2024     | \$370,000  | \$703 |
| 511    | 791 sq ft | Jul 2024     | \$450,000  | \$569 |
| 2005   | 526 sq ft | Jul 2024     | \$365,000  | \$694 |

## **Market Information**



## **Inventory for Sale**

 Centro
 9%

 Miami
 4%

 Miami-Dade
 4%

# Avg. Time to Close Over Last 12 Months

Centro 98 days Miami 85 days Miami-Dade 84 days