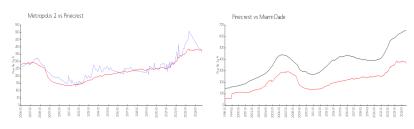

#### **Market Information**

 Metropolis 2:
 \$376/sq. ft.
 Pinecrest:
 \$366/sq. ft.

 Pinecrest:
 \$366/sq. ft.
 Miami-Dade:
 \$694/sq. ft.