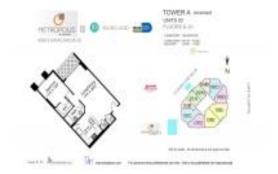

# Unit 1202 - Metropolis 2

1202 - 9065 S Dadeland Blvd, Pinecrest, FL, Miami-Dade 33156

#### **Unit Information**

 MLS Number:
 A11613880

 Status:
 Active

 Size:
 797 Sq ft.

 Bedrooms:
 1

Full Bathrooms:

Half Bathrooms: Parking Spaces:

Parking Spaces: Valet Parking