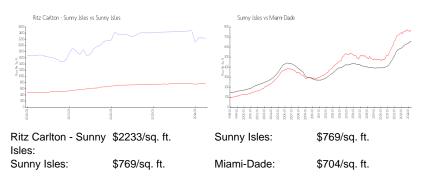

#### **Inventory for Sale**

| Ritz Carlton - Sunny Isles | 8% |
|----------------------------|----|
| Sunny Isles                | 5% |
| Miami-Dade                 | 3% |

## Avg. Time to Close Over Last 12 Months

| Ritz Carlton - Sunny Isles | 154 days |
|----------------------------|----------|
| Sunny Isles                | 117 days |
| Miami-Dade                 | 83 days  |