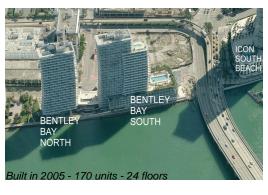

## **Building Information**

Number of units: 168
Number of active listings for rent: 17
Number of active listings for sale: 13
Building inventory for sale: 7%
Number of sales over the last 12 months: 10
Number of sales over the last 6 months: 6
Number of sales over the last 3 months: 2

#### **Building Association Information**

The Bentley Bay Condominium Association, Inc. (305) 604-8655