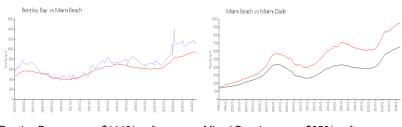

### **Market Information**

Bentley Bay: \$1142/sq. ft. Miami Beach: \$952/sq. ft. Miami Beach: \$952/sq. ft. Miami-Dade: \$696/sq. ft.