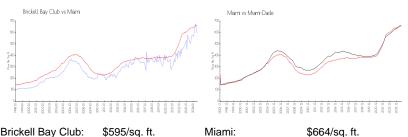

#### **Market Information**

| Brickell Bay Club: | \$595/sq. ft. | Miami:      | \$664/sq. ft. |
|--------------------|---------------|-------------|---------------|
| Miami:             | \$664/sq. ft. | Miami-Dade: | \$696/sq. ft. |