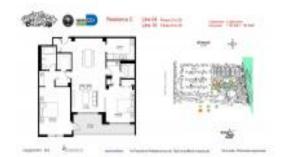

# **Unit Information**

| MLS Number:                                           | A11613978             |
|-------------------------------------------------------|-----------------------|
| Status:                                               | Active                |
| Size:                                                 | 2,030 Sq ft.          |
| Bedrooms:                                             | 4                     |
| Full Bathrooms:<br>Half Bathrooms:<br>Parking Spaces: | 3                     |
| View:                                                 | Other View,Water View |
| Rental Price:                                         | \$6,000               |
| List PPSF:                                            | \$3                   |
| Valuated Price:                                       | \$645,000             |
| Valuated PPSF:                                        | \$586                 |