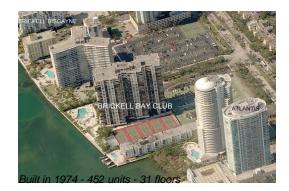

# Unit 610 - Brickell Bay Club

610 - 2333 Brickell Av, Miami, FL, Miami-Dade 33129

# **Building Information**

| Number of units:                         | 439 |
|------------------------------------------|-----|
| Number of active listings for rent:      |     |
| Number of active listings for sale:      | 8   |
| Building inventory for sale:             | 1%  |
| Number of sales over the last 12 months: | 11  |
| Number of sales over the last 6 months:  | 5   |
| Number of sales over the last 3 months:  | 4   |