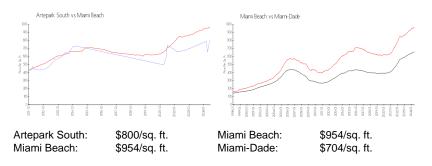

#### **Market Information**

## **Inventory for Sale**

| Artepark South | 9% |
|----------------|----|
| Miami Beach    | 4% |
| Miami-Dade     | 3% |

Artepark South Miami Beach Miami-Dade 131 days 99 days 83 days