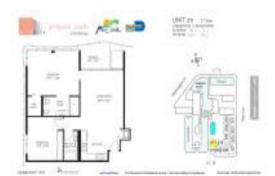

# Unit 211 - Artepark South

211 - 2100 Park Av, Miami Beach, FL, Miami-Dade 33139

# **Unit Information**

| MLS Number:     | A11613984                              |
|-----------------|----------------------------------------|
| Status:         | Active                                 |
| Size:           | 1,033 Sq ft.                           |
| Bedrooms:       | 2                                      |
| Full Bathrooms: | 2                                      |
| Half Bathrooms: |                                        |
| Parking Spaces: | 1 Space, Parking-Under Building, Valet |
|                 | Parking                                |
| View:           |                                        |
| List Price:     | \$895,000                              |
| List PPSF:      | \$866                                  |
| Valuated Price: | \$895,000                              |
| Valuated PPSF:  | \$782                                  |