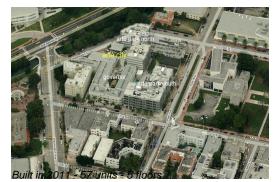

# Unit 211 - Artepark South

211 - 2100 Park Av, Miami Beach, FL, Miami-Dade 33139

#### **Building Information**

| Number of units:                         | 57 |
|------------------------------------------|----|
| Number of active listings for rent:      |    |
| Number of active listings for sale:      |    |
| Building inventory for sale:             | 8% |
| Number of sales over the last 12 months: | 4  |
| Number of sales over the last 6 months:  | 3  |
| Number of sales over the last 3 months:  | 1  |
|                                          |    |

# **Building Association Information**

Artepark South Condominium Association Inc 2100 Park Ave, Miami Beach, FL 33139 305-531-8936